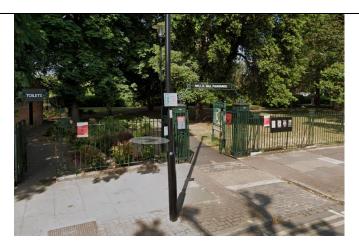

Continue down Well Hall Road with the park on your left.

Enter the Well Hall Pleasaunce entrance gate.

Follow the path to the left past the toilets, go through the next gate.

Turn right through the gates into a courtyard.