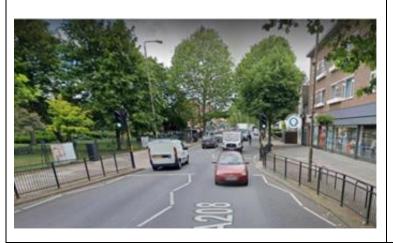

### Route from Eltham Station.

Exit Eltham Station and turn right.

Follow the path to the main road.

When you reach the main road turn right, under the bridge.

Use the pedestrian crossing to cross to the other side of the Well Hall Road.

Continue down Well Hall Road with the park on your left.

Enter the Well Hall Pleasaunce entrance gate.

Follow the path to the left past the toilets, go through the next gate.

Turn right through the gates into a courtyard.