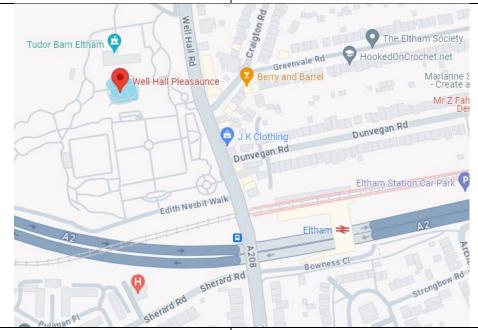

# Address Well Hall Pleasance, Well Hall Rd, London SE9 6SL

What 3 words: ///aura.seats.shield

### Route from Eltham Station.

Exit Eltham Station and turn right.

Follow the path to the main road.

When you reach the main road turn right, under the bridge.

Use the pedestrian crossing to cross to the other side of the Well Hall Road.

Continue down Well Hall Road with the park on your left.

Enter the Well Hall Pleasaunce entrance gate.

Follow the path to the left past the toilets, go through the next gate.

Turn right through the gates into a courtyard.