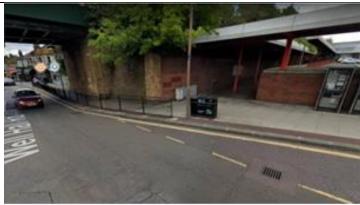

### Route from Eltham Station.

Exit Eltham Station and turn right.

Follow the path to the main road.

When you reach the main road turn right, under the bridge.

Use the pedestrian crossing to cross to the other side of the Well Hall Road.