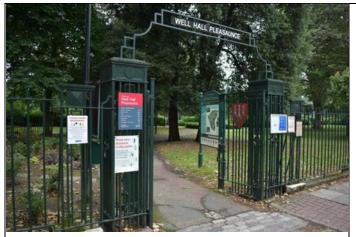

Continue down Well Hall Road with the park on your left.

Enter the Well Hall Pleasaunce entrance gate.

Follow the path to the left past the toilets, go through the next gate.

Turn right through the gates into a courtyard.