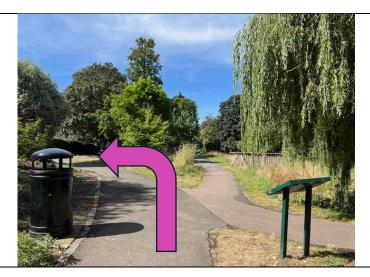

Follow the path on right hand side of the courtyard.

Go through the brickwork arch.

Follow the path on the left.

You will arrive at the Crap At Animals site.