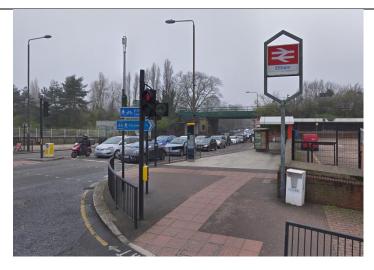

### Route from Eltham Station.

Exit Eltham Station and turn right.

Follow the path to the main road.

When you reach the main road turn right, under the bridge.

Use the pedestrian crossing to cross to the other side of the Well Hall Road.