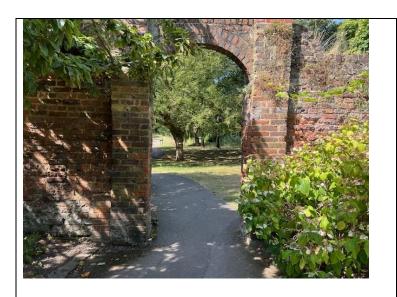

Follow the path on right hand side of the courtyard.

Go through the brickwork arch.

Follow the path on the left.

You will arrive at the Crap At Animals site.