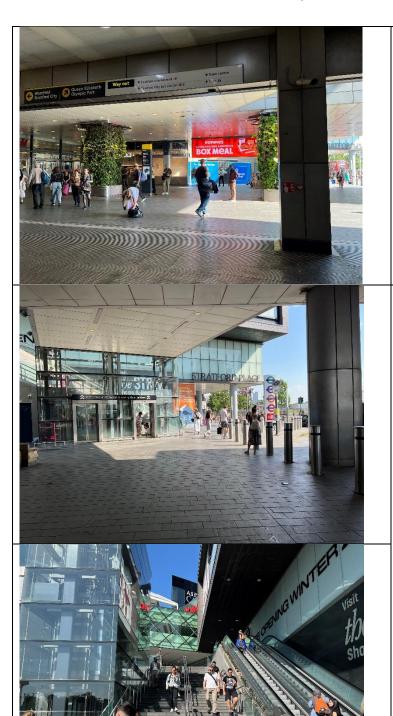

## **Route from Stratford Station, Montfichet Road (Westfield Exit)**

Exit Stratford Station onto Montfichet Road (Westfield Exit)

Use the lift, stairs or escalators opposite the station exit to get to level 1.

Turn into Westfield shopping center and walk past M&S on your left.

Continue down the covered avenue of shops.

Exit the covered area and turn left past the restaurants and covered seating.

Cross Westfield Avenue and continue straight on.