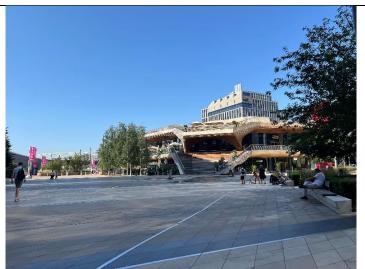

Continue straight through Stratford Cross on Stratford Walk.

Pass the Aquatics Centre on your left on Stratford Walk.

Before the bridge take the lift down to the riverside.

Go under the bridge and past the bike storage.