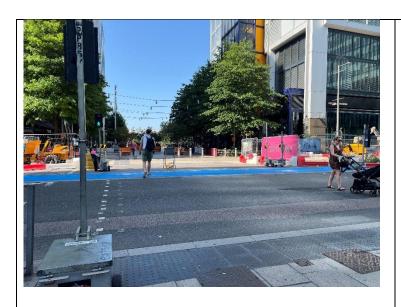

Turn into Westfield shopping center and walk past M&S on your left.

Continue down the covered avenue of shops.

Exit the covered area and turn left past the restaurants and covered seating.

Cross Westfield Avenue and continue straight on.