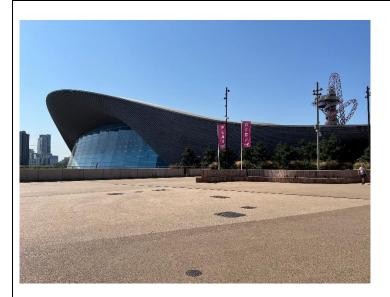

Continue straight through Stratford Cross on Stratford Walk.

Pass the Aquatics Centre on your left on Stratford Walk.

Before the bridge take the lift down to the riverside.

Go under the bridge and past the bike storage.