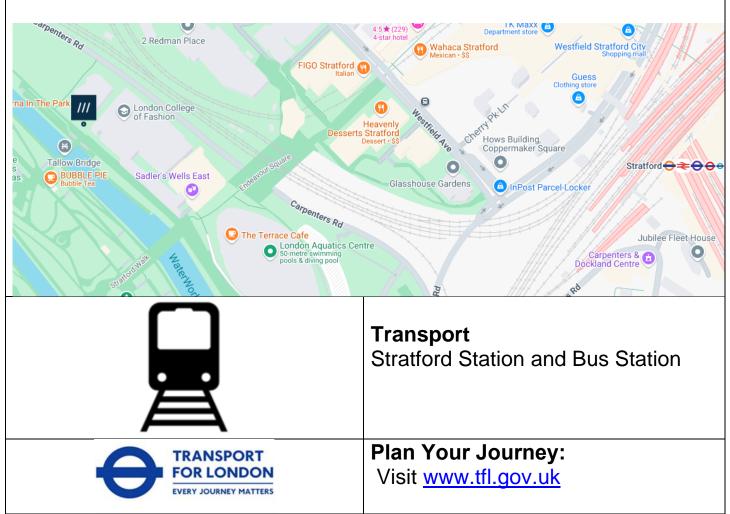

## Are You Here for the Meeting, Dancing City Watergate

Route from Stratford Station, Montfichet Road (Westfield Exit)

Address:

Queen Elizabeth Olympic Park Waterfront Square E20 2AQ

what3words.com/cross.orbit.pets

## **Route from Stratford Station, Montfichet Road (Westfield Exit)**

Exit Stratford Station onto Montfichet Road (Westfield Exit)

Use the lift, stairs or escalators opposite the station exit to get to level 1.