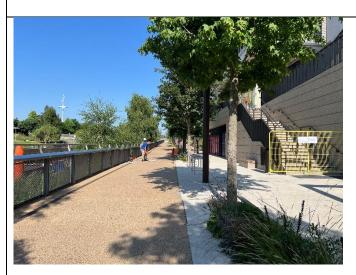

Continue along the riverside path with the river on your left for 100m approx.

You will reach the site for Are You Here for the Meeting.