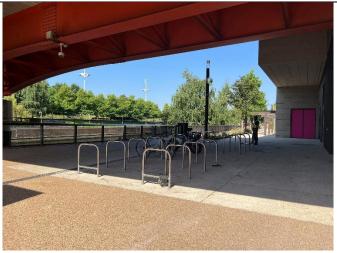

Continue straight through Stratford Cross on Stratford Walk.

Pass the Aquatics Centre on your left on Stratford Walk.

Before the bridge take the lift down to the riverside.

Go under the bridge and past the bike storage.