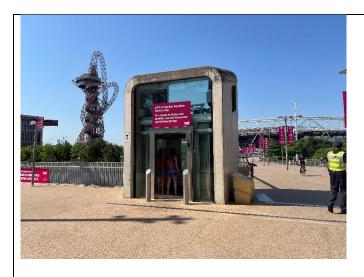

Continue straight through Stratford Cross on Stratford Walk.

Pass the Aquatics Centre on your left on Stratford Walk.

Before the bridge take the lift down to the riverside.

Go under the bridge and past the bike storage.