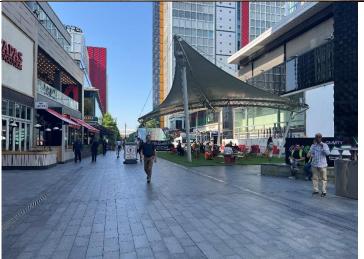

Turn into Westfield shopping center and walk past M&S on your left.

Continue down the covered avenue of shops.

Exit the covered area and turn left past the restaurants and covered seating.

Cross Westfield Avenue and continue straight on.