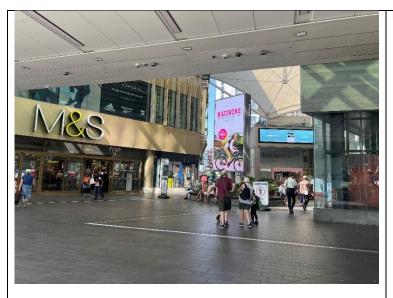

Turn into Westfield shopping center and walk past M&S on your left.

Continue down the covered avenue of shops.

Exit the covered area and turn left past the restaurants and covered seating.

Cross Westfield Avenue and continue straight on.