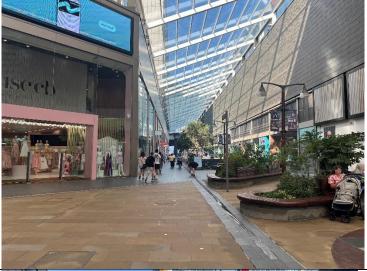

Turn into Westfield shopping center and walk past M&S on your left.

Continue down the covered avenue of shops.

Exit the covered area and turn left past the restaurants and covered seating.

Cross Westfield Avenue and continue straight on.