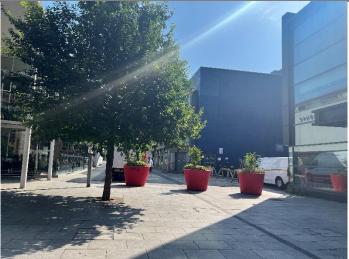

Walk through the planters towards Stratford Youth Zone.

The entrance will be between Stratford East and Stratford Youth Zone. There will be flags and volunteers.