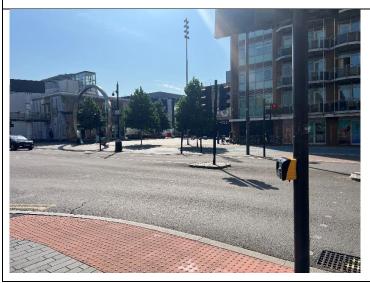

Turn left onto Great Eastern Road.

Walk along Great Eastern Road

Cross at a crossing continuing straight on Great Eastern Road.

At the traffic light junction turn right and cross Great Eastern Road.

Turn left onto Theatre Square and walk past Stratford East with the building on your right.

Walk through the planters towards Stratford Youth Zone.

The entrance will be between Stratford East and Stratford Youth Zone. There will be flags and volunteers.