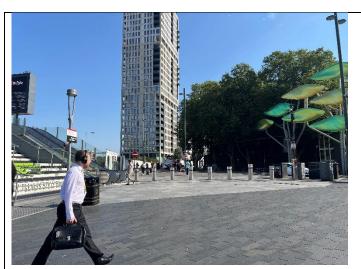

Walk through the planters towards Stratford Youth Zone.

The entrance will be between Stratford East and Stratford Youth Zone. There will be flags and volunteers.