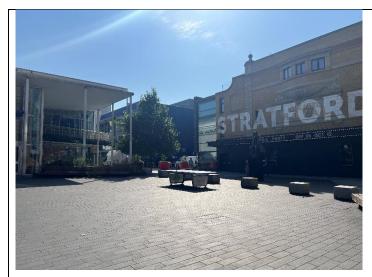

Turn left onto Great Eastern Road.

Walk along Great Eastern Road

Cross at a crossing continuing straight on Great Eastern Road.

At the traffic light junction turn right and cross Great Eastern Road.

Turn left onto Theatre Square and walk past Stratford East with the building on your right.