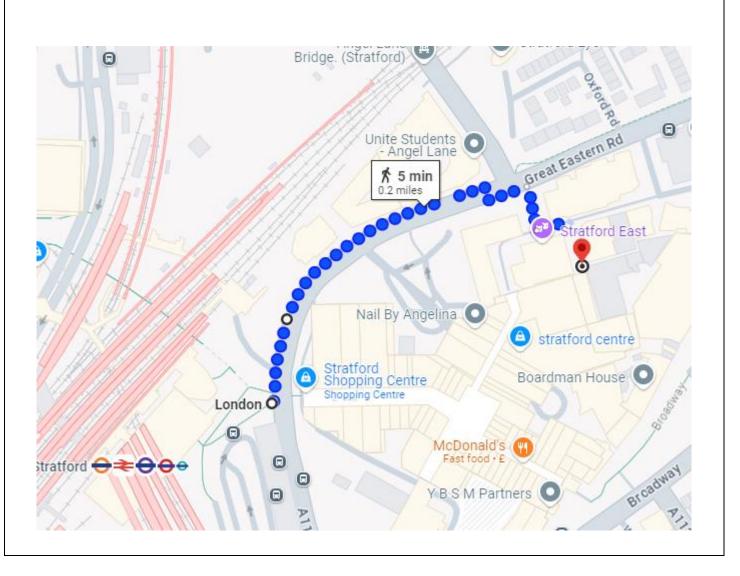

## **Disparity-** Dancing City

Route from Stratford Station, Station Street

## Plan Your Journey:

Visit www.tfl.gov.uk

Route from Stratford Station, Station Street (opposite the bus station and Stratford Shopping Centre)

Exit Stratford Station turning left onto Station Street, opposite the bus station and Stratford Shopping Centre

Turn left onto Great Eastern Road.

Walk along Great Eastern Road

Cross at a crossing continuing straight on Great Eastern Road.

At the traffic light junction turn right and cross Great Eastern Road.

Turn left onto Theatre Square and walk past Stratford East with the building on your right.