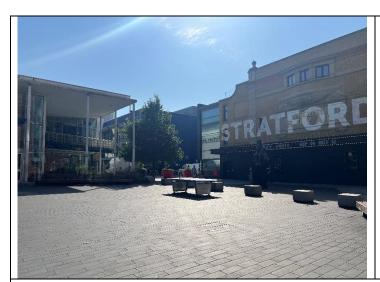

Turn left onto Great Eastern Road.

Walk along Great Eastern Road

Cross at a crossing continuing straight on Great Eastern Road.

At the traffic light junction turn right and cross Great Eastern Road.

Turn left onto Theatre Square and walk past Stratford East with the building on your right.