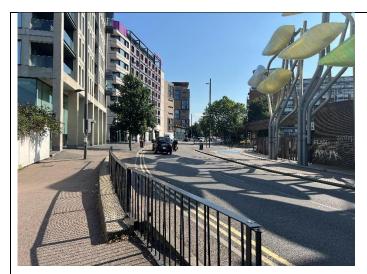

Turn left onto Great Eastern Road.

Walk along Great Eastern Road

Cross at a crossing continuing straight on Great Eastern Road.

At the traffic light junction turn right and cross Great Eastern Road.

Turn left onto Theatre Square and walk past Stratford East with the building on your right.