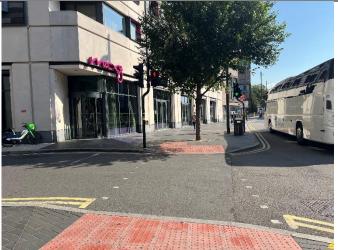

Turn left onto Great Eastern Road.

Walk along Great Eastern Road

Cross at a crossing continuing straight on Great Eastern Road.

At the traffic light junction turn right and cross Great Eastern Road.

Turn left onto Theatre Square and walk past Stratford East with the building on your right.