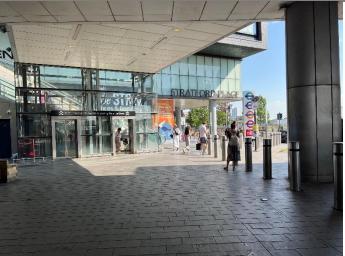

Turn into Westfield shopping center and walk past M&S on your left.

Continue down the covered avenue of shops.

Exit the covered area and turn left past the restaurants and covered seating.

Cross Westfield Avenue and continue straight on.