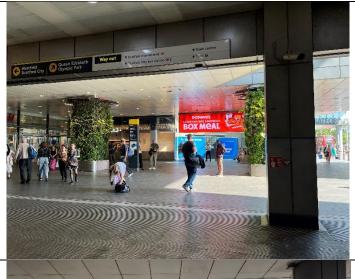

## Route from Stratford Station, Montfichet Road (Westfield Exit)

Exit Stratford Station onto Montfichet Road (Westfield Exit)

Use the lift, stairs or escalators opposite the station exit to get to level 1.