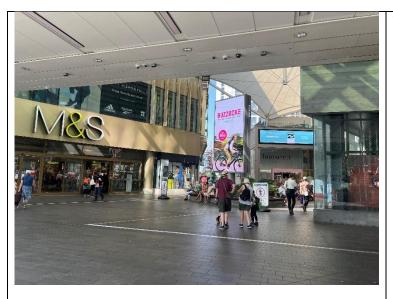

Turn into Westfield shopping center and walk past M&S on your left.

Continue down the covered avenue of shops.

Exit the covered area and turn left past the restaurants and covered seating.

Cross Westfield Avenue and continue straight on.