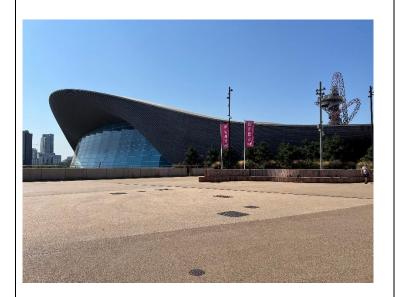

Continue straight through Stratford Cross on Stratford Walk.

Pass the Aquatics Centre on your left on Stratford Walk.

Cross the bridge towards the stadium

After the bridge turn right onto the path with trees.