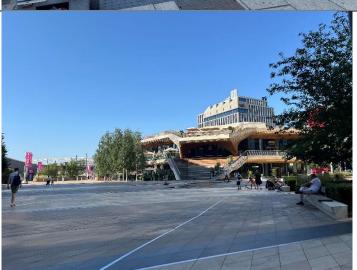

Turn into Westfield shopping center and walk past M&S on your left.

Continue down the covered avenue of shops.

Exit the covered area and turn left past the restaurants and covered seating.

Cross Westfield Avenue and continue straight on.

Continue straight through Stratford Cross on Stratford Walk.

Pass the Aquatics Centre on your left on Stratford Walk.

Cross the bridge towards the stadium

After the bridge turn right onto the path with trees.