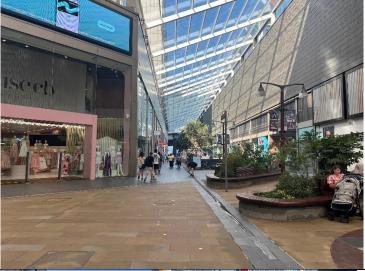

Turn into Westfield shopping center and walk past M&S on your left.

Continue down the covered avenue of shops.

Exit the covered area and turn left past the restaurants and covered seating.

Cross Westfield Avenue and continue straight on.