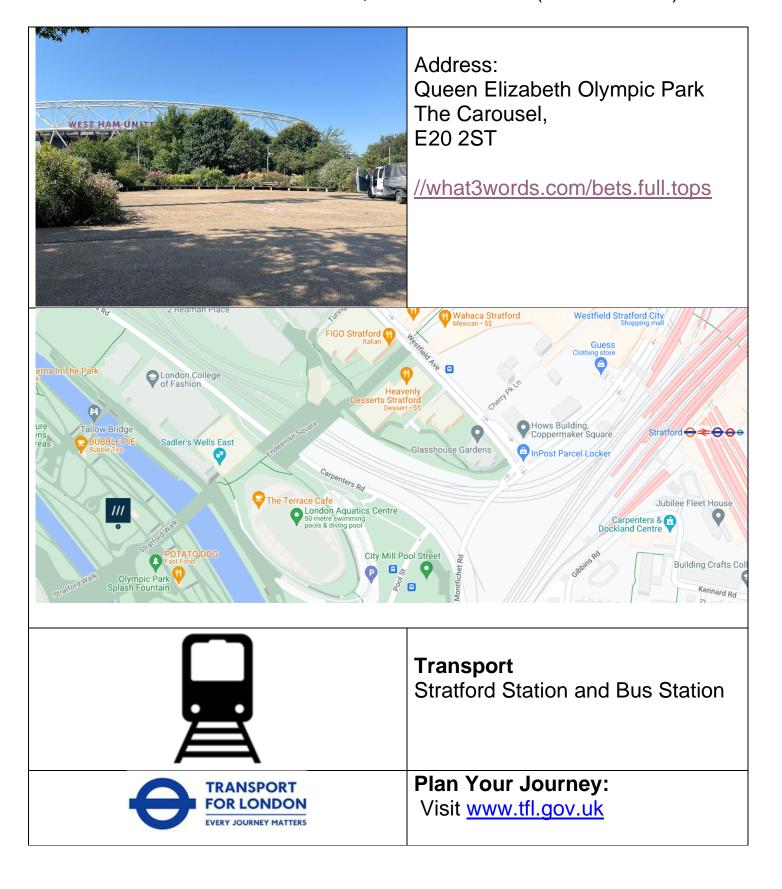

## Land Empathy, Dancing City-The Carousel

Route from Stratford Station, Montfichet Road (Westfield Exit)