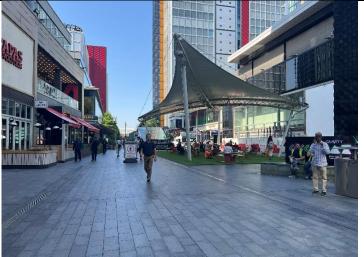

Turn into Westfield shopping center and walk past M&S on your left.

Continue down the covered avenue of shops.

Exit the covered area and turn left past the restaurants and covered seating.

Cross Westfield Avenue and continue straight on.

Continue straight through Stratford Cross on Stratford Walk.

Pass the Aquatics Centre on your left on Stratford Walk.

Cross the bridge towards the stadium

After the bridge turn right onto the path with trees.