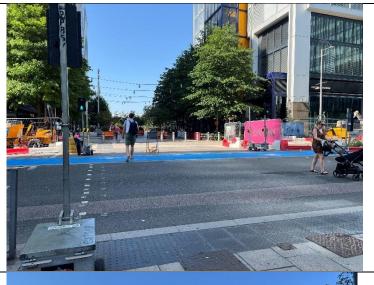

Turn into Westfield shopping center and walk past M&S on your left.

Continue down the covered avenue of shops.

Exit the covered area and turn left past the restaurants and covered seating.

Cross Westfield Avenue and continue straight on.

Continue straight through Stratford Cross on Stratford Walk.

Pass the Aquatics Centre on your left on Stratford Walk.

Cross the bridge towards the stadium

After the bridge turn right onto the path with trees.