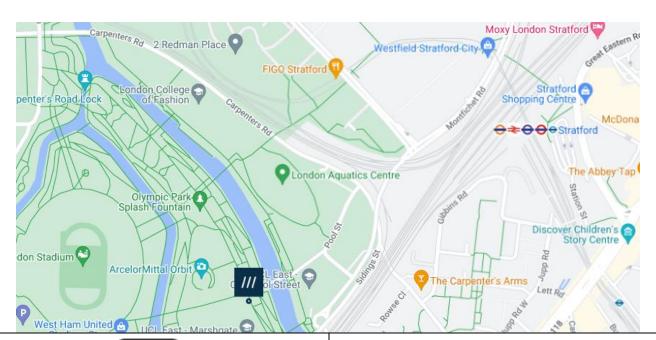

# Synergy, Frock and Wheels and Cello, Dancing City-Marshgate

Route from Stratford Station, Montfichet Road (Westfield Exit)

## Route from Stratford Station, Montfichet Road (Westfield Exit)

Exit Stratford Station onto Montfichet Road (Westfield Exit)

Use the lift, stairs or escalators opposite the station exit to get to level 1.

Turn into Westfield shopping center and walk past M&S on your left.

Continue down the covered avenue of shops.

Exit the covered area and turn left past the restaurants and covered seating.

Cross Westfield Avenue and continue straight on.

Continue straight through Stratford Cross on Stratford Walk.

Pass the Aquatics Centre on your left on Stratford Walk.

Cross the bridge towards the stadium

After the bridge turn left onto the path.

You pass the splash park on your right and the river on your left.

Continue with Riverside East café on your right.

You will arrive at Marshgate South.