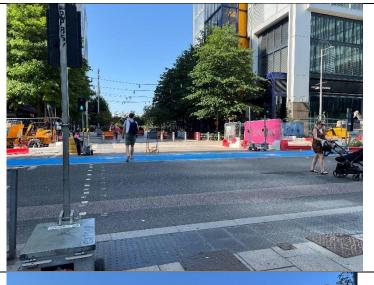

Turn into Westfield shopping center and walk past M&S on your left.

Continue down the covered avenue of shops.

Exit the covered area and turn left past the restaurants and covered seating.

Cross Westfield Avenue and continue straight on.

Continue straight through Stratford Cross on Stratford Walk.

Pass the Aquatics Centre on your left on Stratford Walk.

Cross the bridge towards the stadium

After the bridge turn left onto the path.

You pass the splash park on your right and the river on your left.