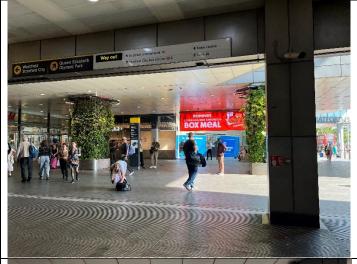

## Route from Stratford Station, Montfichet Road (Westfield Exit)

Exit Stratford Station onto Montfichet Road (Westfield Exit)

Use the lift, stairs or escalators opposite the station exit to get to level 1.