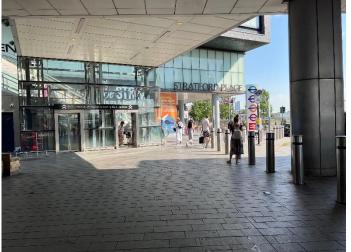

Turn into Westfield shopping center and walk past M&S on your left.

Continue down the covered avenue of shops.

Exit the covered area and turn left past the restaurants and covered seating.

Cross Westfield Avenue and continue straight on.