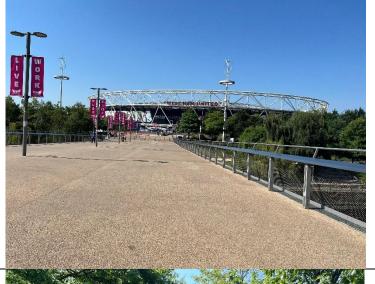

Continue straight through Stratford Cross on Stratford Walk.

Pass the Aquatics Centre on your left on Stratford Walk.

Cross the bridge towards the stadium

After the bridge turn left onto the path.

You pass the splash park on your right and the river on your left.

Continue with Riverside East café on your right.

You will arrive at Marshgate South.