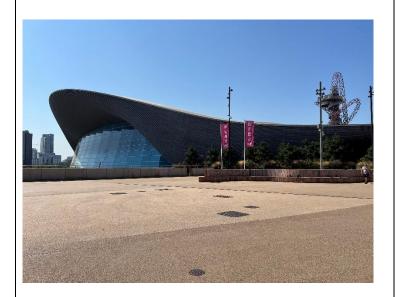

Continue straight through Stratford Cross on Stratford Walk.

Pass the Aquatics Centre on your left on Stratford Walk.

Cross the bridge towards the stadium

After the bridge turn left onto the path.

You pass the splash park on your right and the river on your left.