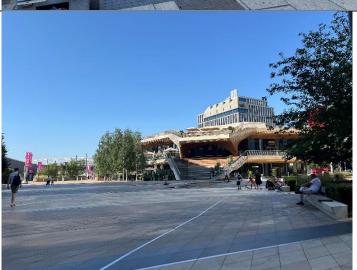

Turn into Westfield shopping center and walk past M&S on your left.

Continue down the covered avenue of shops.

Exit the covered area and turn left past the restaurants and covered seating.

Cross Westfield Avenue and continue straight on.

Continue straight through Stratford Cross on Stratford Walk.

Pass the Aquatics Centre on your left on Stratford Walk.

Cross the bridge towards the stadium

After the bridge turn left onto the path.

You pass the splash park on your right and the river on your left.