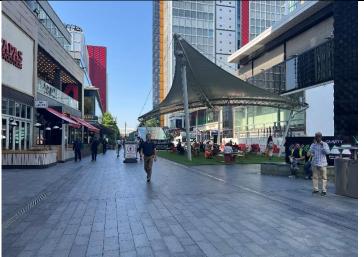

Turn into Westfield shopping center and walk past M&S on your left.

Continue down the covered avenue of shops.

Exit the covered area and turn left past the restaurants and covered seating.

Cross Westfield Avenue and continue straight on.

Continue straight through Stratford Cross on Stratford Walk.

Pass the Aquatics Centre on your left on Stratford Walk.

Cross the bridge towards the stadium

After the bridge turn left onto the path.

You pass the splash park on your right and the river on your left.