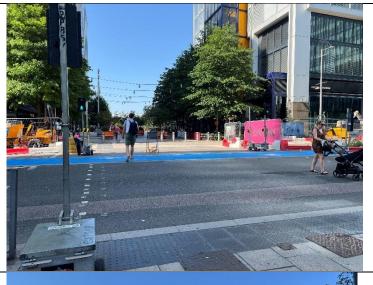

Continue straight through Stratford Cross on Stratford Walk.

Pass the Aquatics Centre on your left on Stratford Walk.

Before the bridge that crosses the river turn right onto Eastbank Waterfront.

The site will be directly in front of you.