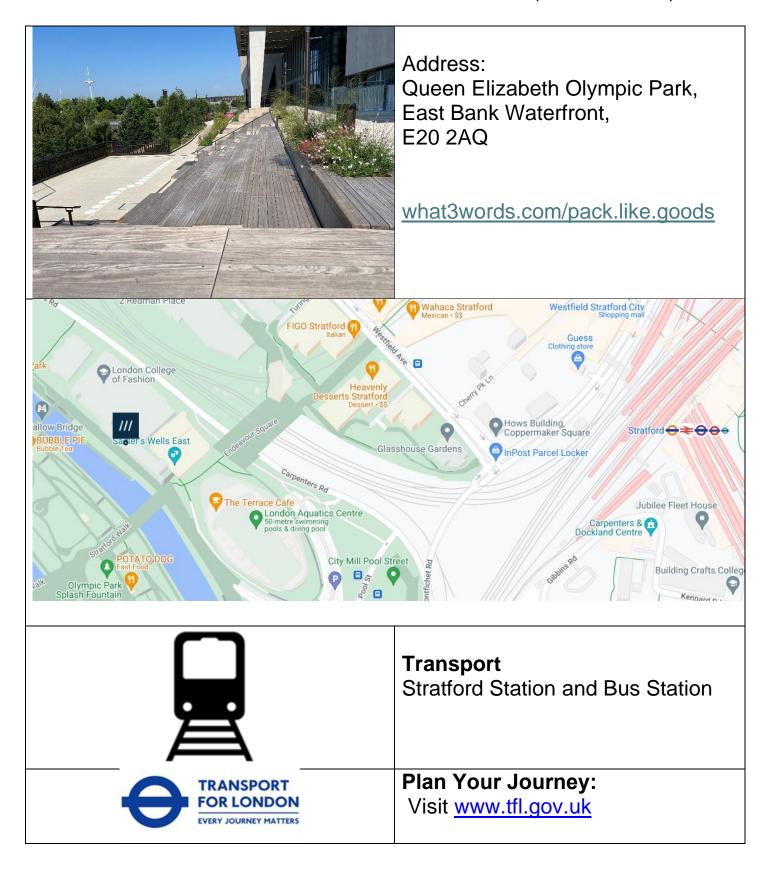

## Patois and Imole, Dancing City- Eastbank Waterfront

Route from Stratford Station, Montfichet Road (Westfield Exit)