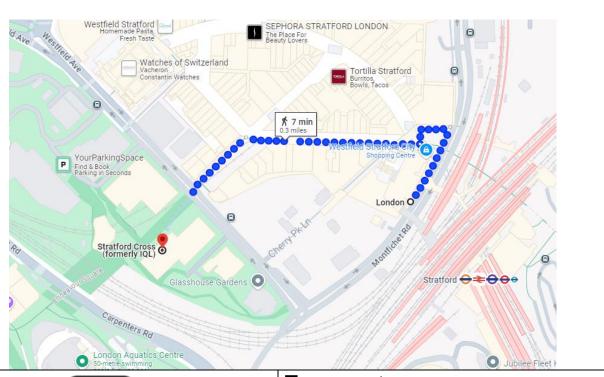

## Route from Stratford Station, Montfichet Road (Westfield Exit)

Exit Stratford Station onto Montfichet Road (Westfield Exit)

Use the lift, stairs or escalators opposite the station exit to get to level 1.