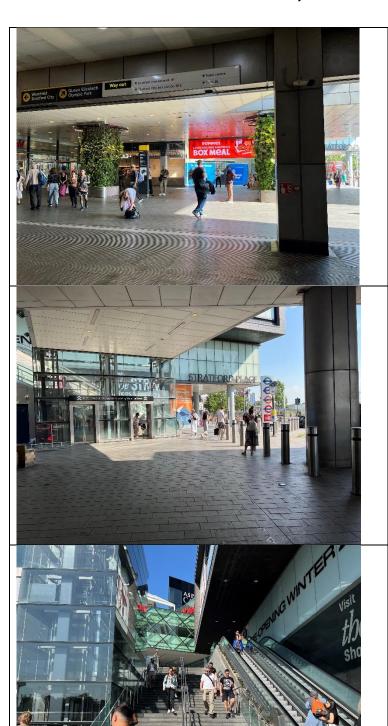

Turn into Westfield shopping center and walk past M&S on your left.

Continue down the covered avenue of shops.

Exit the covered area and turn left past the restaurants and covered seating.

Cross Westfield Avenue and continue straight on.