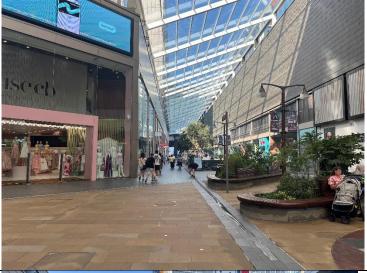

Turn into Westfield shopping center and walk past M&S on your left.

Continue down the covered avenue of shops.

Exit the covered area and turn left past the restaurants and covered seating.

Cross Westfield Avenue and continue straight on.