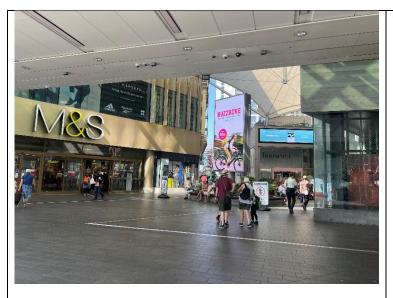

Turn into Westfield shopping center and walk past M&S on your left.

Continue down the covered avenue of shops.

Exit the covered area and turn left past the restaurants and covered seating.

Cross Westfield Avenue and continue straight on.